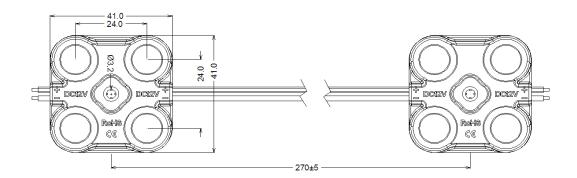

# LEYKOM®



#### **Features**

- Constant Current Technology (CCT). 25pcs per series
  The exposed Aluminum plate for heat dissipation
  Injection molding process, Waterproof: IP 67
  Bigger chip, 10% brighter than before
  Energy saving, Environment friendly

- Long life span

## **Applications**

- Channel letter lighting
  Commercial standing lighting
  Letter background lighting
  Light box lighting
  Logo lighting
  Line/shape lighting

### **Dimensions**



### **Technical parameters**

| Color      | Wave Length<br>Or CCT | Operating<br>Voltage | Rated Power per module |      | Lm Flux<br>per module | IP Rank |
|------------|-----------------------|----------------------|------------------------|------|-----------------------|---------|
| Cool white | 9000-12000K           | DC12V                | 2W                     | 160° | 180lm                 | IP67    |