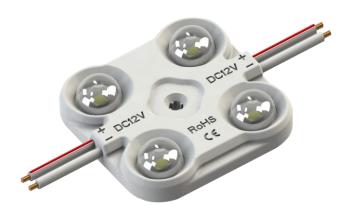

#### **Features**

- Constant Current Technology (CCT). 25pcs per series
  The exposed Aluminum plate for heat dissipation
  Injection molding process, Waterproof: IP 67
  Bigger chip, 10% brighter than before
  Energy saving, Environment friendly